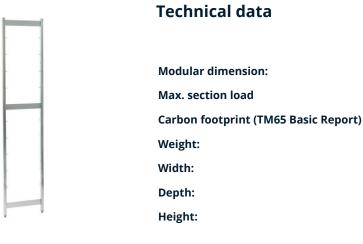

150 mm

31 kgCO□e

600

3 kg

600 mm 25 mm

1210 mm

## Norm 5 upright 1200×400 mm

P/N: 0101047 | RG-RS/N5 600kg 1200/400



Similar to illustration, technical modifications reserved. Without decoration.

Modular shelving system made of high-quality stainless steel 1.4301 in hygienic design as per DIN 18868-2, suitable for continuous use at -40 to +140 $^{\circ}$ F (-40 to +60 $^{\circ}$ C), for arrangement in a straight line or for angled setup with corner hooks, freely extendable lengthwise.

Uprights made of  $1.0 \times 1.0$ " (25 × 25 mm) square tubes, connected and stabilised by press-fitted  $2.0 \times 0.08$ " (50 × 2 mm) upright spokes running crosswise. Upper covering caps made of plastic, height-adjustable screw feet for compensating floor unevennesses of up to 1.0" (25 mm) as hygienic ending of upright. Welded Ø 0. 28" (7 mm) shelf bolts at distances of 5.9" (150 mm) for easy attaching of shelves.