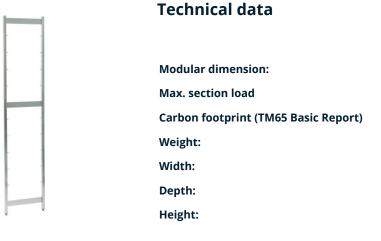

150 mm

33 kgCO□e

600

3 kg

300 mm 25 mm

1360 mm

## Norm 5 upright 1400×300 mm

P/N: 0101077 | RG-RS/N5 600kg 1400/300



Similar to illustration, technical modifications reserved. Without decoration.

Modular shelving system made of high-quality stainless steel 1.4301 in hygienic design as per DIN 18868-2, suitable for continuous use at -40 to +140 $^{\circ}$ F (-40 to +60 $^{\circ}$ C), for arrangement in a straight line or for angled setup with corner hooks, freely extendable lengthwise.

Uprights made of  $1.0 \times 1.0$ " (25 × 25 mm) square tubes, connected and stabilised by press-fitted  $2.0 \times 0.08$ " (50 × 2 mm) upright spokes running crosswise. Upper covering caps made of plastic, height-adjustable screw feet for compensating floor unevennesses of up to 1.0" (25 mm) as hygienic ending of upright. Welded Ø 0. 28" (7 mm) shelf bolts at distances of 5.9" (150 mm) for easy attaching of shelves.