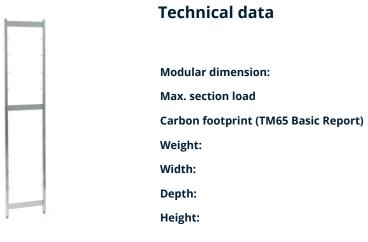

150 mm

34 kgCO□e

600

3 kg

400 mm 25 mm

1360 mm

## Norm 5 upright 1400×400 mm

P/N: 0101087 | RG-RS/N5 600kg 1400/400



Similar to illustration, technical modifications reserved. Without decoration.

Modular shelving system made of high-quality stainless steel 1.4301 in hygienic design as per DIN 18868-2, suitable for continuous use at -40 to +140 $^{\circ}$ F (-40 to +60 $^{\circ}$ C), for arrangement in a straight line or for angled setup with corner hooks, freely extendable lengthwise.

Uprights made of  $1.0 \times 1.0$ " (25 × 25 mm) square tubes, connected and stabilised by press-fitted  $2.0 \times 0.08$ " (50 × 2 mm) upright spokes running crosswise. Upper covering caps made of plastic, height-adjustable screw feet for compensating floor unevennesses of up to 1.0" (25 mm) as hygienic ending of upright. Welded Ø 0. 28" (7 mm) shelf bolts at distances of 5.9" (150 mm) for easy attaching of shelves.