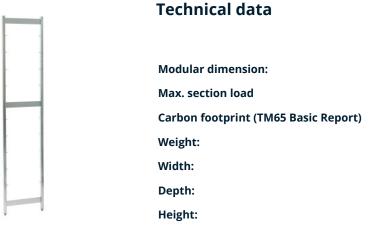

150 mm

36 kgCO□e

600

4 kg

500 mm 25 mm

1360 mm

## Norm 5 upright 1400×500 mm

P/N: 0101107 | RG-RS/N5 600kg 1400/500



Similar to illustration, technical modifications reserved. Without decoration.

Modular shelving system made of high-quality stainless steel 1.4301 in hygienic design as per DIN 18868-2, suitable for continuous use at -40 to +140 $^{\circ}$ F (-40 to +60 $^{\circ}$ C), for arrangement in a straight line or for angled setup with corner hooks, freely extendable lengthwise.

Uprights made of  $1.0 \times 1.0$ " (25 × 25 mm) square tubes, connected and stabilised by press-fitted  $2.0 \times 0.08$ " (50 × 2 mm) upright spokes running crosswise. Upper covering caps made of plastic, height-adjustable screw feet for compensating floor unevennesses of up to 1.0" (25 mm) as hygienic ending of upright. Welded Ø 0. 28" (7 mm) shelf bolts at distances of 5.9" (150 mm) for easy attaching of shelves.