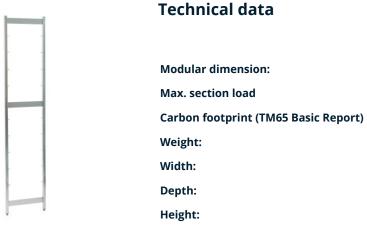

150 mm

36 kgCO□e

600

4 kg

300 mm 25 mm

1510 mm

## Norm 5 upright 1600×300 mm

P/N: 0101147 | RG-RS/N5 600kg 1600/300



Similar to illustration, technical modifications reserved. Without decoration.

Modular shelving system made of high-quality stainless steel 1.4301 in hygienic design as per DIN 18868-2, suitable for continuous use at -40 to +140 $^{\circ}$ F (-40 to +60 $^{\circ}$ C), for arrangement in a straight line or for angled setup with corner hooks, freely extendable lengthwise.

Uprights made of  $1.0 \times 1.0$ " (25 × 25 mm) square tubes, connected and stabilised by press-fitted  $2.0 \times 0.08$ " (50 × 2 mm) upright spokes running crosswise. Upper covering caps made of plastic, height-adjustable screw feet for compensating floor unevennesses of up to 1.0" (25 mm) as hygienic ending of upright. Welded Ø 0. 28" (7 mm) shelf bolts at distances of 5.9" (150 mm) for easy attaching of shelves.