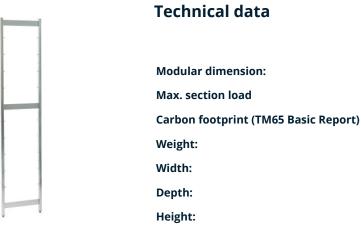

150 mm

37 kgCO□e

600

4 kg

400 mm 25 mm

1510 mm

## Norm 5 upright 1600×400 mm

P/N: 0101157 | RG-RS/N5 600kg 1600/400



Similar to illustration, technical modifications reserved. Without decoration.

Modular shelving system made of high-quality stainless steel 1.4301 in hygienic design as per DIN 18868-2, suitable for continuous use at -40 to +140 $^{\circ}$ F (-40 to +60 $^{\circ}$ C), for arrangement in a straight line or for angled setup with corner hooks, freely extendable lengthwise.

Uprights made of  $1.0 \times 1.0$ " (25 × 25 mm) square tubes, connected and stabilised by press-fitted  $2.0 \times 0.08$ " (50 × 2 mm) upright spokes running crosswise. Upper covering caps made of plastic, height-adjustable screw feet for compensating floor unevennesses of up to 1.0" (25 mm) as hygienic ending of upright. Welded Ø 0. 28" (7 mm) shelf bolts at distances of 5.9" (150 mm) for easy attaching of shelves.