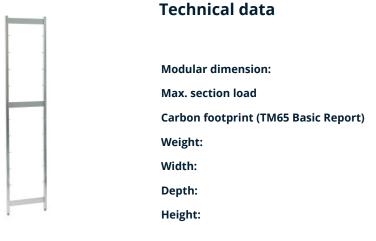

150 mm

39 kgCO□e

600

4 kg

500 mm 25 mm

1510 mm

## Norm 5 upright 1600×500 mm

P/N: 0101177 | RG-RS/N5 600kg 1600/500



Similar to illustration, technical modifications reserved. Without decoration.

Modular shelving system made of high-quality stainless steel 1.4301 in hygienic design as per DIN 18868-2, suitable for continuous use at -40 to +140 $^{\circ}$ F (-40 to +60 $^{\circ}$ C), for arrangement in a straight line or for angled setup with corner hooks, freely extendable lengthwise.

Uprights made of  $1.0 \times 1.0$ " (25 × 25 mm) square tubes, connected and stabilised by press-fitted  $2.0 \times 0.08$ " (50 × 2 mm) upright spokes running crosswise. Upper covering caps made of plastic, height-adjustable screw feet for compensating floor unevennesses of up to 1.0" (25 mm) as hygienic ending of upright. Welded Ø 0. 28" (7 mm) shelf bolts at distances of 5.9" (150 mm) for easy attaching of shelves.