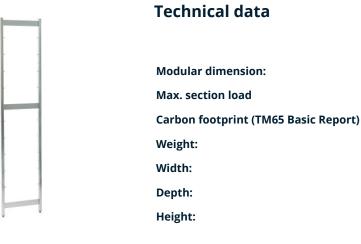

150 mm

39 kgCO□e

600

4 kg

500 mm 25 mm

1510 mm

## Norm 5 upright 1600×500 mm

P/N: 0101177 | RG-RS/N5 600kg 1600/500



Similar to illustration, technical modifications reserved. Without decoration.

Modular shelving system made of high-quality stainless steel 1.4301 in hygienic design as per DIN 18868-2, suitable for continuous use at -40 to +140 $^{\circ}$ F (-40 to +60 $^{\circ}$ C), for arrangement in a straight line or for angled setup with corner hooks, freely extendable lengthwise.

Uprights made of  $1.0 \times 1.0$ " (25 × 25 mm) square tubes, connected and stabilised by press-fitted  $2.0 \times 0.08$ " (50 × 2 mm) upright spokes running crosswise. Upper covering caps made of plastic, height-adjustable screw feet for compensating floor unevennesses of up to 1.0" (25 mm) as hygienic ending of upright. Welded Ø 0. 28" (7 mm) shelf bolts at distances of 5.9" (150 mm) for easy attaching of shelves.