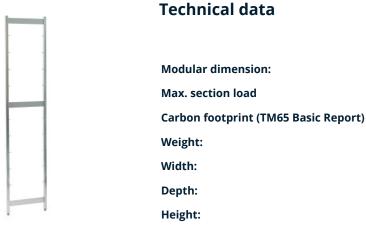

150 mm

43 kgCO□e

600

4 kg

400 mm 25 mm

1810 mm

## Norm 5 upright 1800×400 mm

P/N: 0101227 | RG-RS/N5 600kg 1800/400



Similar to illustration, technical modifications reserved. Without decoration.

Modular shelving system made of high-quality stainless steel 1.4301 in hygienic design as per DIN 18868-2, suitable for continuous use at -40 to +140 $^{\circ}$ F (-40 to +60 $^{\circ}$ C), for arrangement in a straight line or for angled setup with corner hooks, freely extendable lengthwise.

Uprights made of  $1.0 \times 1.0$ " (25 × 25 mm) square tubes, connected and stabilised by press-fitted  $2.0 \times 0.08$ " (50 × 2 mm) upright spokes running crosswise. Upper covering caps made of plastic, height-adjustable screw feet for compensating floor unevennesses of up to 1.0" (25 mm) as hygienic ending of upright. Welded Ø 0. 28" (7 mm) shelf bolts at distances of 5.9" (150 mm) for easy attaching of shelves.