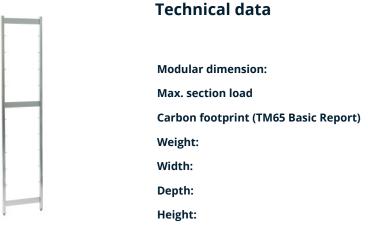

150 mm

49 kgCO□e

1200

5 kg

25 mm 500 mm

1810 mm

## Norm 5 upright 1800×500 mm

P/N: 0101245 | RG-RS/N5 1200kg 1800/500



Similar to illustration, technical modifications reserved. Without decoration.

Modular shelving system made of high-quality stainless steel 1.4301 in hygienic design as per DIN 18868-2, suitable for continuous use at -40 to +140 $^{\circ}$ F (-40 to +60 $^{\circ}$ C), for arrangement in a straight line or for angled setup with corner hooks, freely extendable lengthwise.

Uprights made of  $1.0 \times 1.0$ " (25 × 25 mm) square tubes, connected and stabilised by press-fitted  $2.0 \times 0.08$ " (50 × 2 mm) upright spokes running crosswise. Upper covering caps made of plastic, height-adjustable screw feet for compensating floor unevennesses of up to 1.0" (25 mm) as hygienic ending of upright. Welded Ø 0. 28" (7 mm) shelf bolts at distances of 5.9" (150 mm) for easy attaching of shelves.