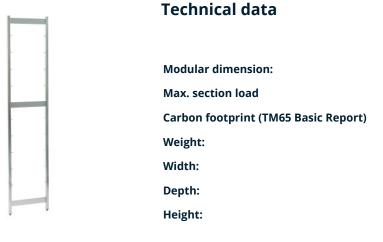

150 mm

45 kgCO□e

600

4 kg

500 mm 25 mm

1810 mm

## Norm 5 upright 1800×500 mm

P/N: 0101247 | RG-RS/N5 600kg 1800/500

Similar to illustration, technical modifications reserved. Without decoration.

Modular shelving system made of high-quality stainless steel 1.4301 in hygienic design as per DIN 18868-2, suitable for continuous use at -40 to +140 $^{\circ}$ F (-40 to +60 $^{\circ}$ C), for arrangement in a straight line or for angled setup with corner hooks, freely extendable lengthwise.

Uprights made of  $1.0 \times 1.0$ " (25 × 25 mm) square tubes, connected and stabilised by press-fitted  $2.0 \times 0.08$ " (50 × 2 mm) upright spokes running crosswise. Upper covering caps made of plastic, height-adjustable screw feet for compensating floor unevennesses of up to 1.0" (25 mm) as hygienic ending of upright. Welded Ø 0. 28" (7 mm) shelf bolts at distances of 5.9" (150 mm) for easy attaching of shelves.