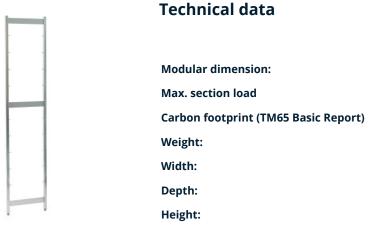

150 mm

46 kgCO□e

600

5 kg

600 mm 25 mm

1810 mm

## Norm 5 upright 1800×600 mm

P/N: 0101257 | RG-RS/N5 600kg 1800/600



Similar to illustration, technical modifications reserved. Without decoration.

Modular shelving system made of high-quality stainless steel 1.4301 in hygienic design as per DIN 18868-2, suitable for continuous use at -40 to +140 $^{\circ}$ F (-40 to +60 $^{\circ}$ C), for arrangement in a straight line or for angled setup with corner hooks, freely extendable lengthwise.

Uprights made of  $1.0 \times 1.0$ " (25 × 25 mm) square tubes, connected and stabilised by press-fitted  $2.0 \times 0.08$ " (50 × 2 mm) upright spokes running crosswise. Upper covering caps made of plastic, height-adjustable screw feet for compensating floor unevennesses of up to 1.0" (25 mm) as hygienic ending of upright. Welded Ø 0. 28" (7 mm) shelf bolts at distances of 5.9" (150 mm) for easy attaching of shelves.