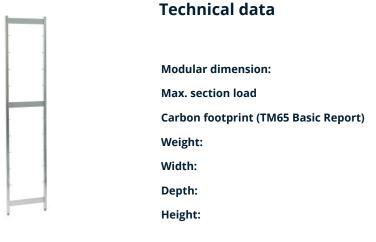

150 mm

44 kgCO□e

600

4 kg

300 mm 25 mm

1960 mm

## Norm 5 upright 2000×300 mm

P/N: 0101287 | RG-RS/N5 600kg 2000/300



Similar to illustration, technical modifications reserved. Without decoration.

Modular shelving system made of high-quality stainless steel 1.4301 in hygienic design as per DIN 18868-2, suitable for continuous use at -40 to +140 $^{\circ}$ F (-40 to +60 $^{\circ}$ C), for arrangement in a straight line or for angled setup with corner hooks, freely extendable lengthwise.

Uprights made of  $1.0 \times 1.0$ " (25 × 25 mm) square tubes, connected and stabilised by press-fitted  $2.0 \times 0.08$ " (50 × 2 mm) upright spokes running crosswise. Upper covering caps made of plastic, height-adjustable screw feet for compensating floor unevennesses of up to 1.0" (25 mm) as hygienic ending of upright. Welded Ø 0. 28" (7 mm) shelf bolts at distances of 5.9" (150 mm) for easy attaching of shelves.