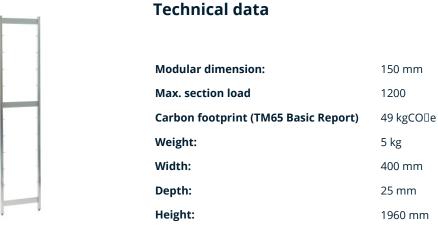

## Norm 5 upright 2000×400 mm

P/N: 0101295 | RG-RS/N5 1200kg 2000/400

Similar to illustration, technical modifications reserved. Without decoration.

Modular shelving system made of high-quality stainless steel 1.4301 in hygienic design as per DIN 18868-2, suitable for continuous use at -40 to +140 $^{\circ}$ F (-40 to +60 $^{\circ}$ C), for arrangement in a straight line or for angled setup with corner hooks, freely extendable lengthwise.

Uprights made of  $1.0 \times 1.0$ " (25 × 25 mm) square tubes, connected and stabilised by press-fitted  $2.0 \times 0.08$ " (50 × 2 mm) upright spokes running crosswise. Upper covering caps made of plastic, height-adjustable screw feet for compensating floor unevennesses of up to 1.0" (25 mm) as hygienic ending of upright. Welded Ø 0. 28" (7 mm) shelf bolts at distances of 5.9" (150 mm) for easy attaching of shelves.