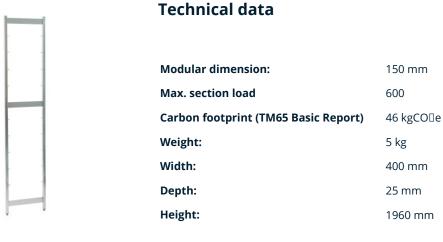

## Norm 5 upright 2000×400 mm

P/N: 0101297 | RG-RS/N5 600kg 2000/400

Similar to illustration, technical modifications reserved. Without decoration.

Modular shelving system made of high-quality stainless steel 1.4301 in hygienic design as per DIN 18868-2, suitable for continuous use at -40 to +140 $^{\circ}$ F (-40 to +60 $^{\circ}$ C), for arrangement in a straight line or for angled setup with corner hooks, freely extendable lengthwise.

Uprights made of  $1.0 \times 1.0$ " (25 × 25 mm) square tubes, connected and stabilised by press-fitted  $2.0 \times 0.08$ " (50 × 2 mm) upright spokes running crosswise. Upper covering caps made of plastic, height-adjustable screw feet for compensating floor unevennesses of up to 1.0" (25 mm) as hygienic ending of upright. Welded Ø 0. 28" (7 mm) shelf bolts at distances of 5.9" (150 mm) for easy attaching of shelves.