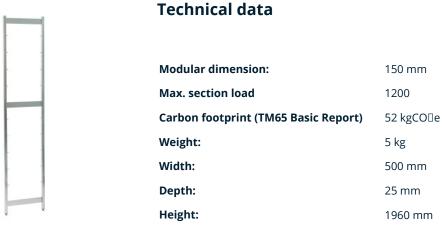

## Norm 5 upright 2000×500 mm

P/N: 0101315 | RG-RS/N5 1200kg 2000/500

Similar to illustration, technical modifications reserved. Without decoration.

Modular shelving system made of high-quality stainless steel 1.4301 in hygienic design as per DIN 18868-2, suitable for continuous use at -40 to +140 $^{\circ}$ F (-40 to +60 $^{\circ}$ C), for arrangement in a straight line or for angled setup with corner hooks, freely extendable lengthwise.

Uprights made of  $1.0 \times 1.0$ " (25 × 25 mm) square tubes, connected and stabilised by press-fitted  $2.0 \times 0.08$ " (50 × 2 mm) upright spokes running crosswise. Upper covering caps made of plastic, height-adjustable screw feet for compensating floor unevennesses of up to 1.0" (25 mm) as hygienic ending of upright. Welded Ø 0. 28" (7 mm) shelf bolts at distances of 5.9" (150 mm) for easy attaching of shelves.