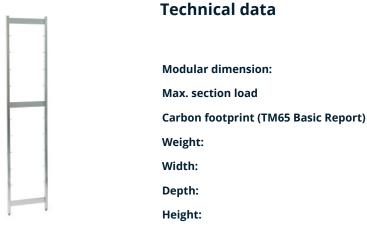

150 mm

47 kgCO□e

600

5 kg

500 mm 25 mm

1960 mm

## Norm 5 upright 2000×500 mm

P/N: 0101317 | RG-RS/N5 600kg 2000/500



Similar to illustration, technical modifications reserved. Without decoration.

Modular shelving system made of high-quality stainless steel 1.4301 in hygienic design as per DIN 18868-2, suitable for continuous use at -40 to +140 $^{\circ}$ F (-40 to +60 $^{\circ}$ C), for arrangement in a straight line or for angled setup with corner hooks, freely extendable lengthwise.

Uprights made of  $1.0 \times 1.0$ " (25 × 25 mm) square tubes, connected and stabilised by press-fitted  $2.0 \times 0.08$ " (50 × 2 mm) upright spokes running crosswise. Upper covering caps made of plastic, height-adjustable screw feet for compensating floor unevennesses of up to 1.0" (25 mm) as hygienic ending of upright. Welded Ø 0. 28" (7 mm) shelf bolts at distances of 5.9" (150 mm) for easy attaching of shelves.