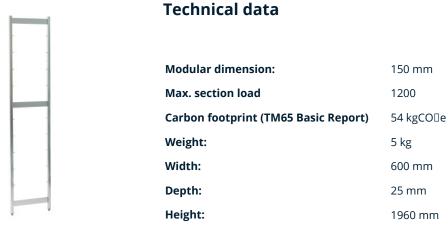

## Norm 5 upright 2000×600 mm

P/N: 0101325 | RG-RS/N5 1200kg 2000/600

Similar to illustration, technical modifications reserved. Without decoration.

Modular shelving system made of high-quality stainless steel 1.4301 in hygienic design as per DIN 18868-2, suitable for continuous use at -40 to +140 $^{\circ}$ F (-40 to +60 $^{\circ}$ C), for arrangement in a straight line or for angled setup with corner hooks, freely extendable lengthwise.

Uprights made of  $1.0 \times 1.0$ " (25 × 25 mm) square tubes, connected and stabilised by press-fitted  $2.0 \times 0.08$ " (50 × 2 mm) upright spokes running crosswise. Upper covering caps made of plastic, height-adjustable screw feet for compensating floor unevennesses of up to 1.0" (25 mm) as hygienic ending of upright. Welded Ø 0. 28" (7 mm) shelf bolts at distances of 5.9" (150 mm) for easy attaching of shelves.