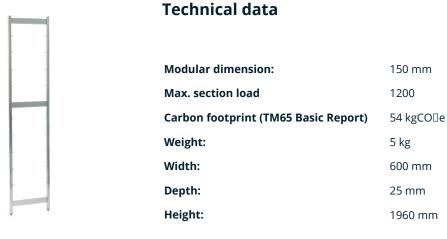

## Norm 5 upright 2000×600 mm

P/N: 0101325 | RG-RS/N5 1200kg 2000/600

Similar to illustration, technical modifications reserved. Without decoration.

Modular shelving system made of high-quality stainless steel 1.4301 in hygienic design as per DIN 18868-2, suitable for continuous use at -40 to +140 $^{\circ}$ F (-40 to +60 $^{\circ}$ C), for arrangement in a straight line or for angled setup with corner hooks, freely extendable lengthwise.

Uprights made of  $1.0 \times 1.0$ " (25 × 25 mm) square tubes, connected and stabilised by press-fitted  $2.0 \times 0.08$ " (50 × 2 mm) upright spokes running crosswise. Upper covering caps made of plastic, height-adjustable screw feet for compensating floor unevennesses of up to 1.0" (25 mm) as hygienic ending of upright. Welded Ø 0. 28" (7 mm) shelf bolts at distances of 5.9" (150 mm) for easy attaching of shelves.