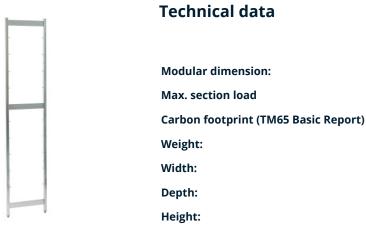

150 mm

49 kgCO□e

600

5 kg

600 mm 26 mm

1960 mm

## Norm 5 upright 2000×600 mm

P/N: 0101327 | RG-RS/N5 600kg 2000/600



Similar to illustration, technical modifications reserved. Without decoration.

Modular shelving system made of high-quality stainless steel 1.4301 in hygienic design as per DIN 18868-2, suitable for continuous use at -40 to +140 $^{\circ}$ F (-40 to +60 $^{\circ}$ C), for arrangement in a straight line or for angled setup with corner hooks, freely extendable lengthwise.

Uprights made of  $1.0 \times 1.0$ " (25 × 25 mm) square tubes, connected and stabilised by press-fitted  $2.0 \times 0.08$ " (50 × 2 mm) upright spokes running crosswise. Upper covering caps made of plastic, height-adjustable screw feet for compensating floor unevennesses of up to 1.0" (25 mm) as hygienic ending of upright. Welded Ø 0. 28" (7 mm) shelf bolts at distances of 5.9" (150 mm) for easy attaching of shelves.