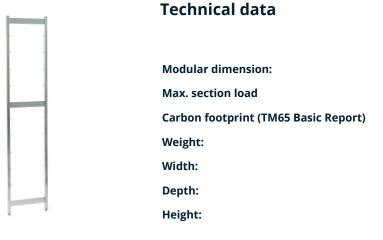

150 mm

49 kgCO□e

600

5 kg

600 mm

26 mm

1960 mm

## Norm 5 upright 2000×600 mm

P/N: 0101327 | RG-RS/N5 600kg 2000/600



Similar to illustration, technical modifications reserved. Without decoration.

Modular shelving system made of high-quality stainless steel 1.4301 in hygienic design as per DIN 18868-2, suitable for continuous use at -40 to +140 $^{\circ}$ F (-40 to +60 $^{\circ}$ C), for arrangement in a straight line or for angled setup with corner hooks, freely extendable lengthwise.

Uprights made of  $1.0 \times 1.0$ " (25 × 25 mm) square tubes, connected and stabilised by press-fitted  $2.0 \times 0.08$ " (50 × 2 mm) upright spokes running crosswise. Upper covering caps made of plastic, height-adjustable screw feet for compensating floor unevennesses of up to 1.0" (25 mm) as hygienic ending of upright. Welded Ø 0. 28" (7 mm) shelf bolts at distances of 5.9" (150 mm) for easy attaching of shelves.