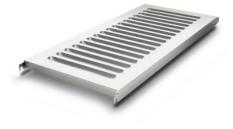

## Norm 5 louvred shelf 900×400 mm

P/N: 0101707 | A-BR/N5 0900/400

## **Technical data**

| Max. bay load                        | 150       |
|--------------------------------------|-----------|
| Carbon footprint (TM65 Basic Report) | 25 kgCO⊡e |
| Weight:                              | 3 kg      |
| Width:                               | 900 mm    |
| Depth:                               | 440 mm    |
| Height:                              | 40 mm     |

*Similar to illustration, technical modifications reserved. Without decoration.* 

Stainless steel slatted sheet steel support made of 0.03" (0.8 mm) thick sheet steel, with burr-free cutting edges, folded and rebated inwards 1.6" (40 mm) at the long side and 1. 2" (30 mm) at the face side. Deep-pressed, approx. 1.3" (32 mm) wide slots at distances of 2.0" (50 mm).