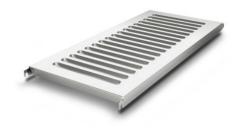

## Norm 5 louvred shelf 1400×600 mm

P/N: 0101927 | A-BR/N5 1400/600

## **Technical data**

Max. bay load 150

**Carbon footprint (TM65 Basic Report)** 56 kgCO□e

Weight: 6 kg

 Width:
 1400 mm

 Depth:
 540 mm

**Height:** 49 mm

Similar to illustration, technical modifications reserved. Without decoration.

Stainless steel slatted sheet steel support made of 0.03" (0.8 mm) thick sheet steel, with burr-free cutting edges, folded and rebated inwards 1.6" (40 mm) at the long side and 1. 2" (30 mm) at the face side. Deep-pressed, approx. 1.3" (32 mm) wide slots at distances of 2.0" (50 mm).