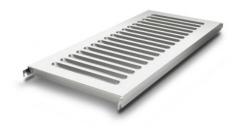

## Norm 5 louvred shelf 1300×500 mm

P/N: 0101937 | A-BR/N5 1300/500

## **Technical data**

Max. bay load150Carbon footprint (TM65 Basic Report)46 kgCO□eWeight:5 kg

 Width:
 1300 mm

 Depth:
 440 mm

 Height:
 49 mm

Similar to illustration, technical modifications reserved. Without decoration.

Stainless steel slatted sheet steel support made of 0.03" (0.8 mm) thick sheet steel, with burr-free cutting edges, folded and rebated inwards 1.6" (40 mm) at the long side and 1. 2" (30 mm) at the face side. Deep-pressed, approx. 1.3" (32 mm) wide slots at distances of 2.0" (50 mm).