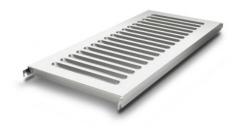

## Norm 5 louvred shelf 1300×600 mm

P/N: 0101947 | A-BR/N5 1300/600

## **Technical data**

Max. bay load150Carbon footprint (TM65 Basic Report)52 kgCO□eWeight:5 kg

 Width:
 1300 mm

 Depth:
 540 mm

 Height:
 49 mm

Similar to illustration, technical modifications reserved. Without decoration.

Stainless steel slatted sheet steel support made of 0.03" (0.8 mm) thick sheet steel, with burr-free cutting edges, folded and rebated inwards 1.6" (40 mm) at the long side and 1. 2" (30 mm) at the face side. Deep-pressed, approx. 1.3" (32 mm) wide slots at distances of 2.0" (50 mm).