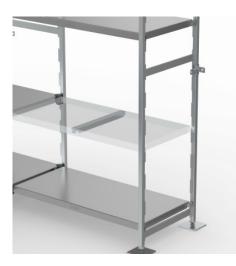

The reinforcement beam serves to optimise the stability of a closed support.

The powerful reinforcement beam made of stainless steel ensures maximum stability of a closed support. The Hupfer reinforcement beam provides a robust and reliable solution even under heavier loads. The sturdy construction made of high-quality stainless steel guarantees a long lifespan and is easy to assemble. The reinforcement beam increases the load-bearing capacity of the support and ensures optimal weight distribution. The improved efficiency of the bearing surface creates additional space for even more goods.