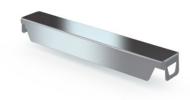

## **Reinforcing beam 400 mm**

## **Technical data**

Weight: 0.2 kg
Width: 339 mm
Depth: 38 mm
Height: 30 mm

Similar to illustration, technical modifications reserved. Without decoration.

The reinforcement beam serves to optimise the stability of a closed support.

The powerful reinforcement beam made of stainless steel ensures maximum stability of a closed support. The Hupfer reinforcement beam provides a robust and reliable solution even under heavier loads. The sturdy construction made of high-quality stainless steel guarantees a long lifespan and is easy to assemble. The reinforcement beam increases the load-bearing capacity of the support and ensures optimal weight distribution. The improved efficiency of the bearing surface creates additional space for even more goods.