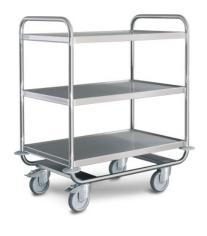

## Heavy-duty general purpose trolley 3 shelves 800×500 mm

## **Technical data**

Payload: 180 kg
Weight: 23 kg
Width: 895 mm
Depth: 595 mm
Height: 1015 mm

Similar to illustration, technical modifications reserved. Without decoration.

 $\ensuremath{\mathsf{GN}}$  container for storage, transport, distribution and delivery of hot and cold meals.