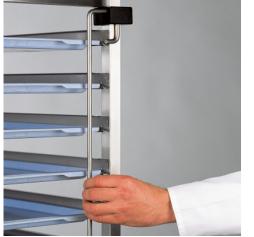

## **Technical data**

Weight: 0.9 kg

*Similar to illustration, technical modifications reserved. Without decoration.* 

Pivoting transport securing device for gastronorm trolley with 20 pairs of shelf rails RWG 20 + 40 for subsequent self-assembly.

Continuous solid material bar in sturdy and hygienic design made from high-quality stainless-steel wire and polyethylene guides to secure the trays or containers while on the move.

Time and date of the request:All information / dimensions are approximate, technical changes reserved. © Hupfer02.09.2025, 10:26:18