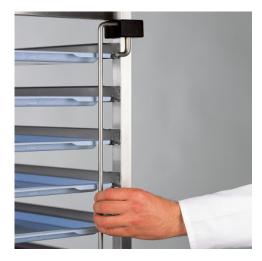

## **Transport securing device for RWG 18 + 36**

P/N: 0113272 | TS RWG 18+36

Similar to illustration, technical modifications reserved. Without decoration.

## **Technical data**

Weight: 0.8 kg

Pivoting transport securing device for gastronorm trolley with 18 pairs of shelf rails RWG 18 + 36 for subsequent self-assembly.

Continuous solid material bar in sturdy and hygienic construction made from high-quality stainless-steel wire and polyethylene guides to secure the trays or containers while on the move.