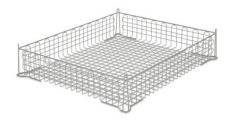

## Crockery basket 650 × 530 mm

P/N: 0113822 | GeKo epol 650/530/075

## **Technical data**

Weight: 2 kg
Width: 650 mm

Depth: 530 mm

Height: 75 mm

Similar to illustration, technical modifications reserved. Without decoration.

Crockery basket for storage and transport of small or difficult-to-stack crockery items in basket dispenser or basket transport trolley.

Basket in hygienic design, made of high-quality, electro-polished stainless steel round material in loop design.  $\emptyset$  0. 20" (5.0 mm) basket frame and basket base with 1.1 × 1.1" (27 × 27 mm) mesh size and  $\emptyset$  0.1" (2.5 mm) basket walls. 5. 2" (92 mm) high,  $\emptyset$  0.16" (4.0 mm) centring corners integrated into the frame, for impeccable and precise stacking.