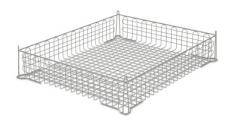

Basket in hygienic design, made of high-quality, electro-polished stainless steel round material in loop design. ø 0. 20" (5.0 mm) basket frame and basket base with 1.1  $\times$  1.1" (27  $\times$  27 mm) mesh size and ø 0.1" (2.5 mm) basket walls. 5. 2" (133 mm) high, ø 0.16" (4.0 mm) centring corners integrated into the frame, for impeccable and precise stacking.