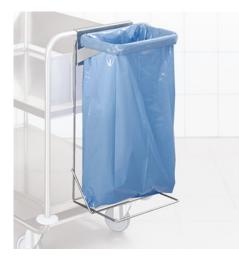

## Waste bag holder for SW 8×5 and 10×6

P/N: 0114802 | MHR 120 350/283/736

The rubbish bag holder frame provides a stable support for rubbish bags and allows for a quick change.

The waste bag holder frame is the ideal solution for efficient waste disposal. It provides a stable support for waste bags and allows for quick changes. The thoughtful design keeps the waste bag securely in place and promotes a tidy, hygienic working environment. Thanks to the use of high-quality, recyclable stainless steel, the waste bag holder frame also ensures a long lifespan and hygienic cleaning even with intensive use.

- provides a stable holder for rubbish bags
- allows for quick changing of rubbish bags
- uses high-quality, recyclable stainless steel for long durability and hygienic cleaning