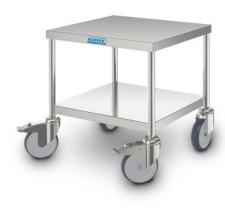

## Kitchen stool 450×450×500mm

P/N: 0114932 | KH 45 F

## **Technical data**

Weight: 10 kg
Width: 480 mm
Depth: 480 mm
Height: 509 mm

Similar to illustration, technical modifications reserved. Without decoration.

Kitchen stool, mobile, with two shelves for kitchen utensils.

Trolley in robust, self-supporting and hygienic design, made of high-quality stainless steel. Four round tubes with welded shelves, lined with sound insulation on the underside, hygienically folded and rebated inwards, designed for easy cleaning. Trolley runs on 4 swivel casters of which 2 with total locks, Ø 4.9" (125 mm), with pin fastening.

The Hupfer mobile work table KH 45 F provides a usable surface up to 100 % larger in comparison to other products with its two shelves fitted as series-standard.

Time and date of the request: 13.08.2025, 15:34:17