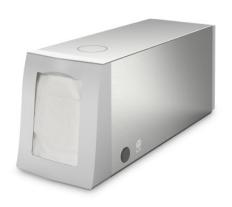

## **Technical data**

Weight: 1 kg

Width: 105 mm

**Depth:** 311 mm

Height: 132 mm

Similar to illustration, technical modifications reserved. Without decoration.

Napkin dispenser for storing and dispensing folded serviettes.

Napkin dispenser in a hygienic, high-quality aluminium design and plastic front panel. Safe and easy access via an access opening on the front to the folded serviettes that are pushed forwards by a spring mechanism.

The aluminium/plastic napkin dispenser in combination with a corresponding holder is just as suitable for use on many of the Hupfer cutlery and tray trolleys as well as for use as a stackable dispenser on a counter.