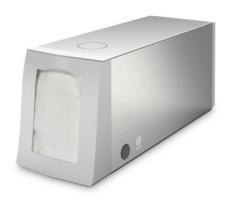

## **Technical data**

Weight: 1 kg

Width: 105 mm

**Depth:** 311 mm

Height: 132 mm

Similar to illustration, technical modifications reserved. Without decoration.

Napkin dispenser for storing and dispensing folded serviettes.

Napkin dispenser in a hygienic, high-quality aluminium design and plastic front panel. Safe and easy access via an access opening on the front to the folded serviettes that are pushed forwards by a spring mechanism.

The aluminium/plastic napkin dispenser in combination with a corresponding holder is just as suitable for use on many of the Hupfer cutlery and tray trolleys as well as for use as a stackable dispenser on a counter.