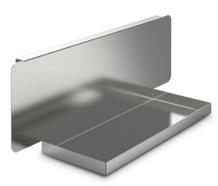

Holder with rear panel and side upstands for a napkin dispenser, for attaching to the side of a cutlery and tray trolley.

Sturdy and hygienic construction, completely made from high-quality, polished and burr-free stainless steel sheets. Holder for attaching to a cutlery and tray trolley BTW/4xGN, consisting of a stainless steel panel shelf with a rear panel and upstands at the side, suitable for stainless steel napkin dispensers 120 × 300 × 148 mm or aluminium/plastic 105 × 311 × 132 mm.