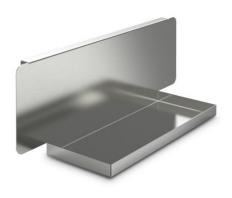

## **Technical data**

Weight: 1 kg

Width: 430 mm

**Depth:** 145 mm

Height: 155 mm

Similar to illustration, technical modifications reserved. Without decoration.

Holder with rear panel and side upstands for a napkin dispenser, for attaching to the side of a cutlery and tray trolley.

Sturdy and hygienic construction, completely made from high-quality, polished and burr-free stainless steel sheets. Holder for attaching to a cutlery and tray trolley BTW/8xGN, consisting of a stainless steel panel shelf with a rear panel and upstands at the side, suitable for stainless steel napkin dispensers  $120 \times 300 \times 148$  mm or aluminium/plastic  $105 \times 311 \times 132$  mm.