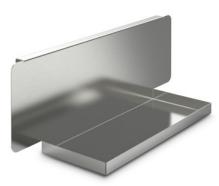

Holder with rear panel and side upstands for a napkin dispenser, for attaching to the side of a cutlery and tray trolley.

Sturdy and hygienic construction, completely made from high-quality, polished and burr-free stainless steel sheets. Holder for attaching to a cutlery and tray trolley BTW/8xGN, consisting of a stainless steel panel shelf with a rear panel and upstands at the side, suitable for stainless steel napkin dispensers 120 × 300 × 148 mm or aluminium/plastic 105 × 311 × 132 mm.