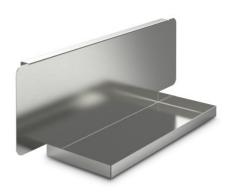

## **Technical data**

Weight: 1 kg

Width: 643 mm

**Depth:** 145 mm

Height: 155 mm

Similar to illustration, technical modifications reserved. Without decoration.

Holder with rear panel and side upstands for a napkin dispenser, for attaching to the side of a cutlery and tray trolley.

Sturdy and hygienic construction, completely made from high-quality, polished and burr-free stainless steel sheets. Holder for attaching to a cutlery and tray trolley BTW/8xGN, consisting of a stainless steel panel shelf with a rear panel and upstands at the side, suitable for stainless steel napkin dispensers  $120 \times 300 \times 148$  mm or aluminium/plastic  $105 \times 311 \times 132$  mm.