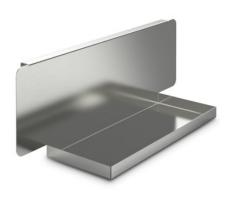

## **Technical data**

Weight: 1 kg

Width: 593 mm

**Depth:** 145 mm

Height: 155 mm

Similar to illustration, technical modifications reserved. Without decoration.

Holder with rear panel and side upstands for a napkin dispenser, for attaching to the side of an open tray dispenser with cutlery holder.

Sturdy and hygienic construction, completely made from high-quality, polished and burr-free stainless steel sheets. Holder for attaching to a tray dispenser OTA-E BA-4GN, consisting of a stainless steel panel shelf with a rear panel and upstands at the side, suitable for stainless steel napkin dispensers  $120 \times 300 \times 148$  mm or aluminium/plastic  $105 \times 311 \times 132$  mm.