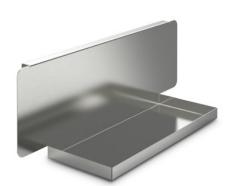

## **Technical data**

Weight: 1 kg

Width: 593 mm

**Depth:** 145 mm

Height: 155 mm

Similar to illustration, technical modifications reserved. Without decoration.

Holder with rear panel and side upstands for a napkin dispenser, for attaching to the side of an open tray dispenser with cutlery holder.

Sturdy and hygienic construction, completely made from high-quality, polished and burr-free stainless steel sheets. Holder for attaching to a tray dispenser OTA-E BA-4GN, consisting of a stainless steel panel shelf with a rear panel and upstands at the side, suitable for stainless steel napkin dispensers  $120 \times 300 \times 148$  mm or aluminium/plastic  $105 \times 311 \times 132$  mm.