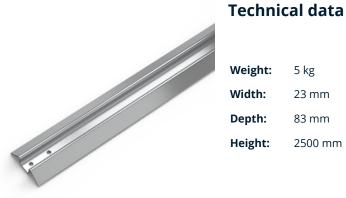

## Easy Rider Floor Rail height 23 mm

P/N: 0120916 | SRG-BS H23/2500

Weight: 5 kg

Width: 23 mm Depth: 83 mm Height: 2500 mm

Similar to illustration, technical modifications reserved. Without decoration.

The floor rail for sliding shelves enables the efficient organisation and sorting of stored goods. The floor rail for sliding shelves also supports smooth transport and easy accessibility of the shelf contents.