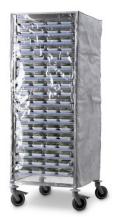

Protective cover for gastronorm trolley 630×690 we make work flow

mm

The protective cover for shelf trolleys is used for the storage and protection of goods against external influences. Additionally, the protective cover for shelf trolleys allows for easy visual inspection of the contents and facilitates access to the stored items.