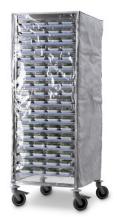

The protective cover for shelving carts serves to protect shelving carts from dust and dirt, as well as to organise the stored goods through an integrated viewing window. The protective cover for shelving carts allows for quick and convenient access to the contents thanks to the front zipper.