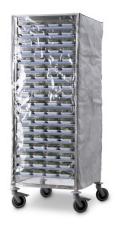

## **Technical data**

Weight: 2 kg

Width: 610 mm

**Depth:** 775 mm

Height: 1500 mm

The protective cover for shelving carts serves to protect shelving carts from dust and dirt, as well as to organise the stored goods through an integrated viewing window. The protective cover for shelving carts allows for quick and convenient access to the contents thanks to the front zipper.