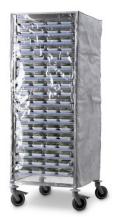

Protective cover for gastronorm trolley 425×580 we make work flow

mm

## **Technical data**

| Weight: | 1 kg    |
|---------|---------|
| Width:  | 425 mm  |
| Depth:  | 580 mm  |
| Height: | 1500 mm |

Similar to illustration, technical modifications reserved. Without decoration.

The protective cover for shelving carts serves to safely store and protect stored goods from external influences. Additionally, the protective cover for shelving carts allows for easy visual inspection of the contents without having to remove the cover.