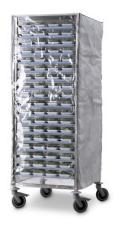

## Protective cover for gastronorm trolley 425×580 we make work flow mm

## **Technical data**

Weight: 1 kg

Width: 425 mm

**Depth:** 580 mm

Height: 1500 mm

Similar to illustration, technical modifications reserved. Without decoration.

The protective cover for shelving carts serves to safely store and protect stored goods from external influences. Additionally, the protective cover for shelving carts allows for easy visual inspection of the contents without having to remove the cover.