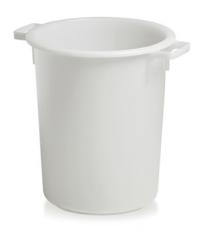

## Technical data

Capacity: 75 Liter

Weight: 2 kg

Width: 562 mm

**Depth:** 510 mm

Height: 530 mm

Similar to illustration, technical modifications reserved. Without decoration.

Waste container made of food compatible plastic in robust and hygienic design.

Deep-drawn plastic container, colour: white, with 2 integrally moulded, lateral bow-shaped handles.

The Hupfer waste container AB 75L provides an alternative for waste disposal that is as hygienic as it is inexpensive in combination with the chassis AB-FG 75 and the lid AB-DK 75.