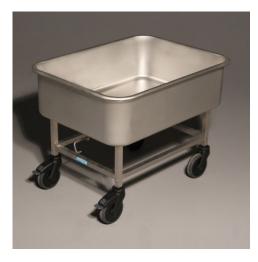

## Potato and vegetable container 90 liters

P/N: 0124262 | KGWW 90L

Similar to illustration, technical modifications reserved. Without decoration.

## **Technical data**

Weight: 12 kg
Width: 807 mm
Depth: 610 mm
Height: 605 mm

Potato and vegetables trolley for two perforated GN 1/1 containers, max. 7.9" (200 mm) deep.

Trolley in robust, self-supporting and hygienic design, made of high-quality stainless steel. Deep-drawn well with continuous rimmed edge and lever drain valve with sieve. Welded frame rack made of square tubes as trolley base. Trolley runs on 4 swivel casters of which 2 with total locks, ø 4.9" (125 mm), with pin fastening, plastic housing, plastic caster wheel with ball bearing, according to DIN 18867-8.